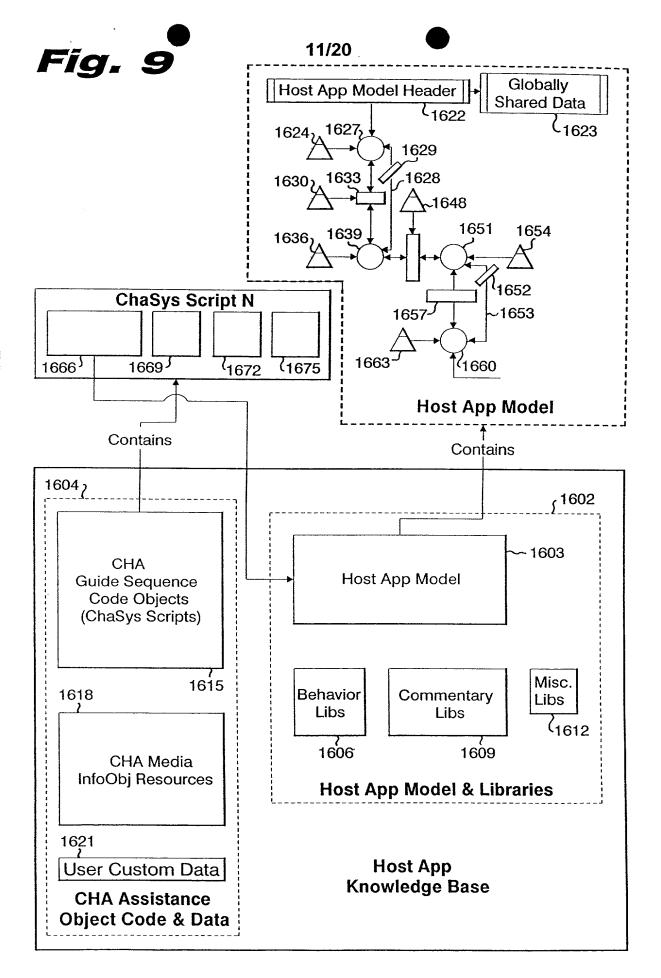

|     | 101.82 |
|                  | Help                                                                                                  |       | $\boxtimes$                       | Cancel Cancel Network Network Preview                                                                                                                                            | 235 |        |
| GRAB - Grab 210, | File Edit Layout Offset Palettte Animation View Grab Run Help<br>□□□□□□□□□□□□□□□□□□□□□□□□□□□□□□□□□□□□ | 215 — | Load animation sequence from file | File Name  *.a  c:\grab  c:\drivens:  Animation (*.a)   '  Calcin c:\drivens: |     | 0      |

## Fig. 3





<u>File</u>



HUDBUTIE BEIJE



## Fig. 7





Fig. 8



1704

12/20



Fig. 11





ŧź





Fig. 144





## Fig. 16